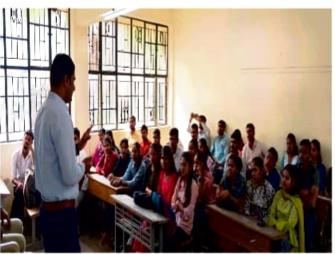

After the introduction and welcome, Dr. Shinde started the lecture. In his lecture he explained about research methodology, design and implementation of research methods, types of research, process of research, formulating and reviewing the literature. He also explained the current scenario in the research field. He also explained How to be a responsible author? How to use decision-making strategies to navigate challenges? How to do reproducible science? How to choose research topic?

Overall the guest lecture was fruitful to all M.Sc. students because everyone listened with the utmost interest and students get more information regarding the topic discussed.

Mrs. Dipali Patil anchored the programme. The Guest Lecture ended with vote of thanks by Miss. Pooja Jaigude.