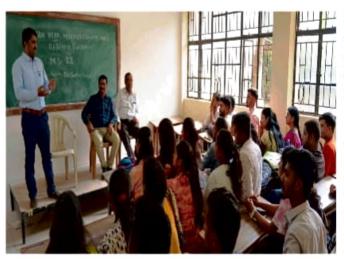

After the introduction and welcome, Dr. Shinde started the lecture. In his lecture he explained about research methodology, design and implementation of research methods, types of research, process of research, formulating and reviewing the literature. He also explained the current scenario in the research field. He also explained How to be a responsible author? How to use decision-making strategies to navigate challenges? How to do reproducible science? How to choose research topic?

Overall the guest lecture was fruitful to all M.Sc. students because everyone listened with the utmost interest and students get more information regarding the topic discussed.

Mrs. Dipali Patil anchored the programme. The Guest Lecture ended with vote of thanks by Miss. Pooja Jaigude.