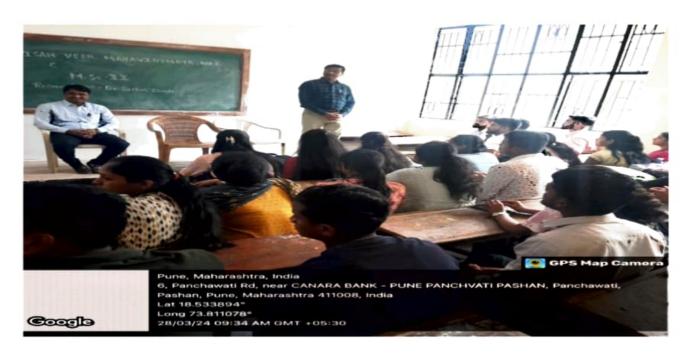

After the introduction and welcome, Dr. Shinde started the lecture. In his lecture he explained about research methodology, design and implementation of research methods, types of research, process of research, formulating and reviewing the literature. He also explained the current scenario in the research field. He also explained How to be a responsible author? How to use decision-making strategies to navigate challenges? How to do reproducible science? How to choose research topic?

Overall the guest lecture was fruitful to all M.Sc. students because everyone listened with the utmost interest and students get more information regarding the topic discussed.

Mrs. Dipali Patil anchored the programme. The Guest Lecture ended with vote of thanks by Miss. Pooja Jaigude.