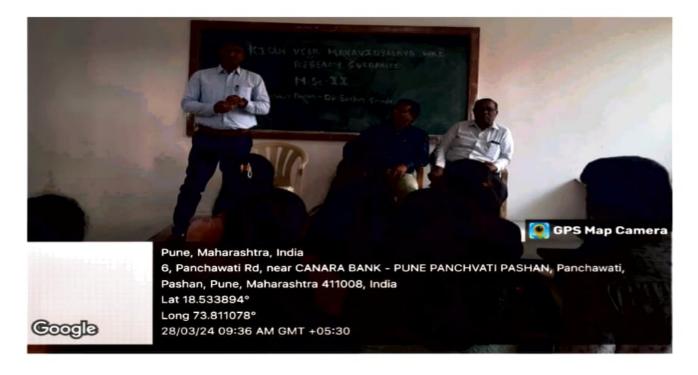

#### REPORT

Date: 28/03/2024

A Guest lecture on "Research Guidance" was organized by Department of Chemistry on 28<sup>th</sup> March, 2024 at 11:00 am. Firstly, Mr. S. B. Wategaonkar introduced the guest lecturer. Then Head, Department of Chemistry, Prof. (Dr.) D. N. Zambare welcomed the Guest Lecturer Dr. Sachin Shinde by offering a bouquet.

After the introduction and welcome, Dr. Shinde started the lecture. In his lecture he explained about research methodology, design and implementation of research methods, types of research, process of research, formulating and reviewing the literature. He also explained the current scenario in the research field. He also explained How to be a responsible author? How to use decision-making strategies to navigate challenges? How to do reproducible science? How to choose research topic?

Overall the guest lecture was fruitful to all M.Sc. students because everyone listened with the utmost interest and students get more information regarding the topic discussed.

Mrs. Dipali Patil anchored the programme. The Guest Lecture ended with vote of thanks by Miss. Pooja Jaigude.