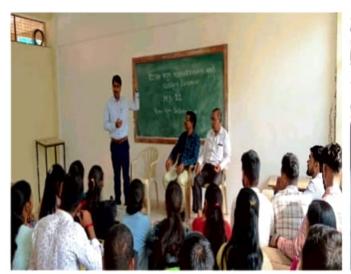

After the introduction and welcome, Dr. Shinde started the lecture. In his lecture he explained about research methodology, design and implementation of research methods, types of research, process of research, formulating and reviewing the literature. He also explained the current scenario in the research field. He also explained How to be a responsible author? How to use decision-making strategies to navigate challenges? How to do reproducible science? How to choose research topic?

Overall the guest lecture was fruitful to all M.Sc. students because everyone listened with the utmost interest and students get more information regarding the topic discussed.

Mrs. Dipali Patil anchored the programme. The Guest Lecture ended with vote of thanks by Miss. Pooja Jaigude.